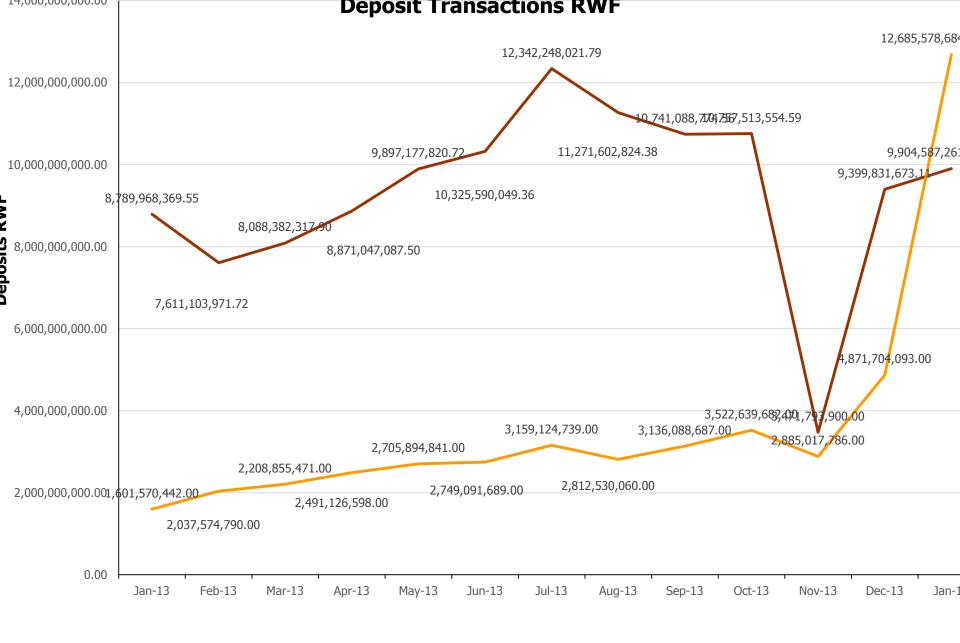

#### **DEPOSIT TRANSACTIONS VOLUMES (RWF)**

| Month  | Teller Deposits RWF | Agency Deposits RWF | Total Deposits RWF |
|--------|---------------------|---------------------|--------------------|
| Jan-13 | 8,789,968,369.55    | 1,601,570,442.00    | 8,789,968,369.55   |
| Feb-13 | 7,611,103,971.72    | 2,037,574,790.00    | 9,648,678,761.72   |
| Mar-13 | 8,088,382,317.90    | 2,208,855,471.00    | 10,297,237,788.90  |
| Apr-13 | 8,871,047,087.50    | 2,491,126,598.00    | 11,362,173,685.50  |
| May-13 | 9,897,177,820.72    | 2,705,894,841.00    | 12,603,072,661.72  |
| Jun-13 | 10,325,590,049.36   | 2,749,091,689.00    | 13,074,681,738.36  |
| Jul-13 | 12,342,248,021.79   | 3,159,124,739.00    | 15,501,372,761.00  |
| Aug-13 | 11,271,602,824.38   | 2,812,530,060.00    | 14,084,132,884.00  |
| Sep-13 | 10,741,088,774.56   | 3,136,088,687.00    | 13,877,177,462.00  |
| Oct-13 | 10,757,513,554.59   | 3,522,639,682.00    | 14,280,153,236.59  |
| Nov-13 | 3,471,793,900.00    | 2,885,017,786.00    | 6,356,811,686.00   |
| Dec-13 | 9,399,831,673.11    | 4,871,704,093.00    | 14,271,535,766.11  |
| Jan-14 | 9,904,587,261.29    | 12,685,578,684.00   | 22,590,165,945.29  |