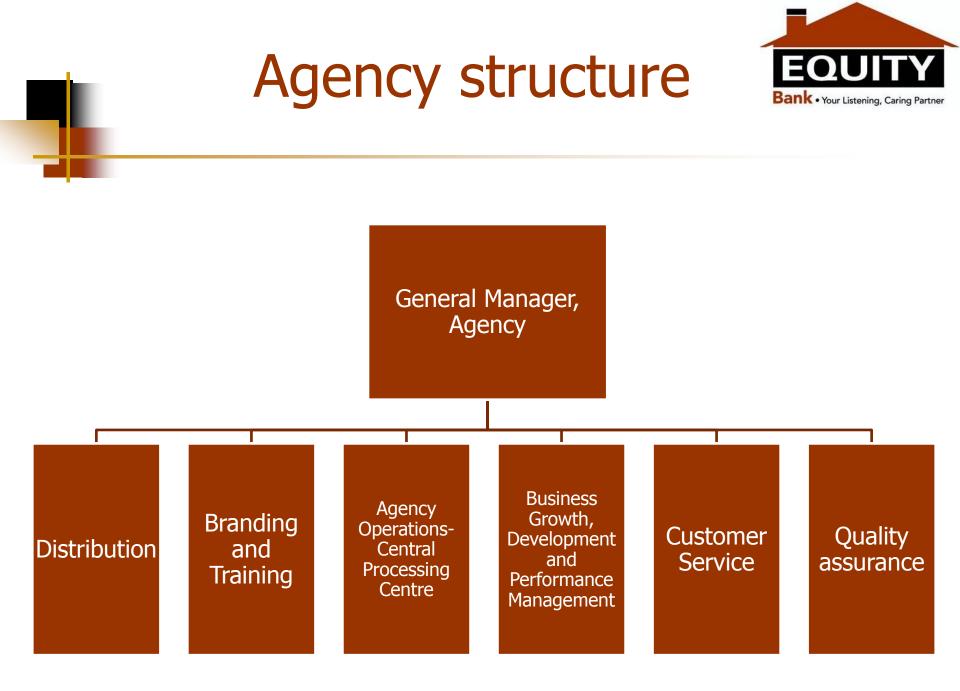

## What it has taken to succeed in agency

## Right People

- Age, attitude, education
- Quality of customer service
- Right processes
  - Being fully involved with the business
  - Demanding on processes and requirements
- Right Investment
  - Excellent branding, visibility and communication
  - Float management

- Recruitment of quality agents
- Financial literacy training
- Monitoring and support
- Float management
- Relationship building

"Ask not what agency can do for you but rather what you can do for agency"