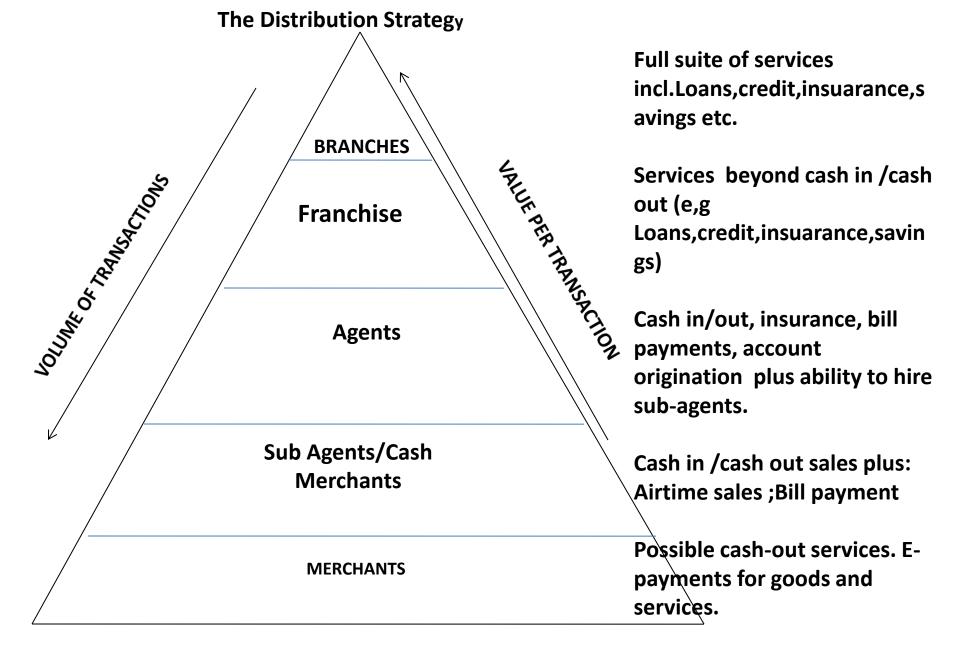

## Agency Product Offering

 The objective of the Agency Model is to offer the full range of banking services to customers without having to visit a branch.

#### **Basic Banking:**

- Account Opening origination
- Activate Dormant Accounts
- Deposit and withdraw cash
- Make balance enquiries
- Generate mini-statements.

#### Facilitate Payments:

- Buy goods and services without cash
- Buy airtime
- Pay bills e.g. school fees, utilities, rent

#### Money Transfer:

Send and receive money locally